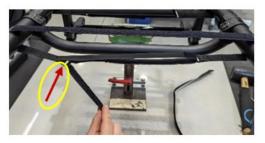

3. Pass the strap through the eyelet on the opposite side.

4. Pass the strap through the eyelet on the opposite side.

5. Adjust the strap to the desired tension and press down on the Velcro.

6. Attach the seat uphlostery to the Velcro.