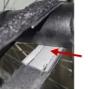

3. Pass the strap through the eyelet on the opposite side.

4. Pass the strap through the eyelet on the opposite side.

5. Adjust the strap to the desired tension and press down on the Velcro.

6. Attach the seat uphlostery to the Velcro.