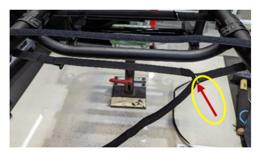

3. Pass the strap through the eyelet on the opposite side.

4. Pass the strap through the eyelet on the opposite side.

5. Adjust the strap to the desired tension and press down on the Velcro.

6. Attach the seat uphlostery to the Velcro.