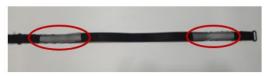

#### **INSTALLATION**

1. New straps with neoprene for Apex C.

2. Install the straps on the wheelchair frame at all locations where the required space allows, with the neoprene sections resting against the frame.