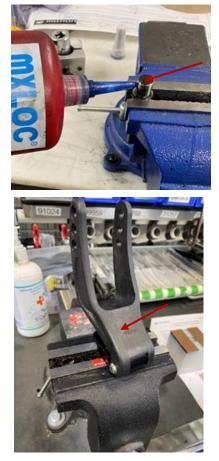

#### ASSEMBLY

1. Install the stem bolt in the vice as follows:

2. Put 1 drop of thread locker to the tip of the stem bolt and screw on the caster housing.