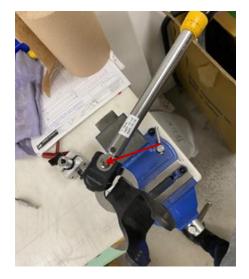

# INSTRUCTION SHEET STEM BOLT ASSEMBLY (HELIO A6-A7-C2-MOVE)

3. Finalize the assembly with the torque wrench adjusted to 27 Nm and the 1  $\frac{1}{2}$ " wrench.