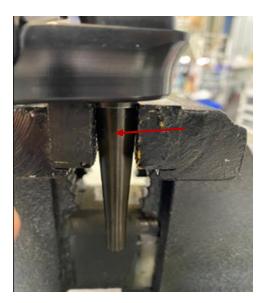

#### ASSEMBLY

1. Install the stem bolt in the vice as follows:

2. Put 1 drop of thread locker to the tip of the stem bolt and screw on the caster housing.