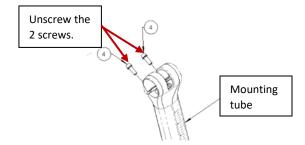

## Tool(s) required:

- Mounting tube std, left (#9010382A-00)
- Mounting tube std, right (#9010381A-00)
- 5 mm Allen key
- Torque wrench adjusted to 7 Nm

- 1. Take off the rear wheel.
- 2. Unscrew the 2 screws from the wheel mounting tube using the Allen key.