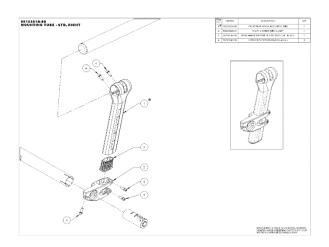

## Tool(s) required:

- Mounting tube std, left (#9010382A-00)
- Mounting tube std, right (#9010381A-00)
- 5 mm Allen key
- Torque wrench adjusted to 7 Nm

- 1. Take off the rear wheel.
- 2. Unscrew the 2 screws from the wheel mounting tube using the Allen key.