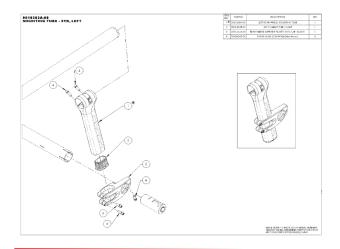

## Tool(s) required:

- Mounting tube std, left (#9010382A-00)
- Mounting tube std, right (#9010381A-00)
- 5 mm Allen key
- Torque wrench adjusted to 7 Nm

- 1. Take off the rear wheel.
- 2. Unscrew the 2 screws from the wheel mounting tube using the Allen key.