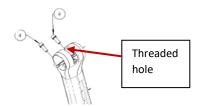

3. Use 1 of the 2 screws and insert it into the threaded hole located between the 2 screws to allow the clamp to open and move the mounting tube more easily to the desired location.

- Remove the screw from the threaded hole and screw the 2 screws back into their original position with the torque wrench adjusted to 7 Nm alternating from one screw to another.
- 5. Put back the wheel.