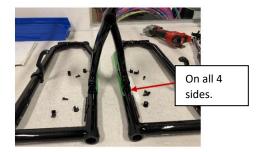

#### 1.2 X-brace :

 Screw the 4 caps (#12150A) using the 4 screws (#90744) with the 4 mm Allen key and finalize with the torque wrench adjusted to 7 Nm.  Place the 4 plastic cutlery pieces (#12149) by clipping the small teeth into the plugs.