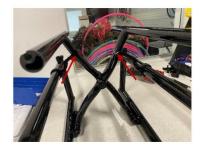

Join the connecting rods to the X-brace using the 2 screws (#91009) and a 3 mm Allen key.