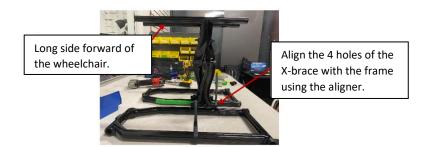

#### 1.2 X-brace :

 Screw the 4 caps (#12150A) using the 4 screws (#90744) with the 4 mm Allen key and finalize with the torque wrench adjusted to 7 Nm.  Place the 4 plastic cutlery pieces (#12149) by clipping the small teeth into the plugs.