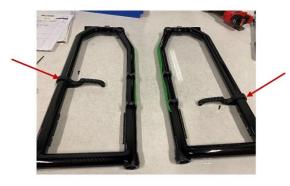

### **REPLACEMENT**

- 1. Connecting rod replacement :
  - 1.1 Hooks :
    - Unscrew the old connecting rods and hooks using a 4 mm Allen key and discard them.
    - Screw the hooks to the connecting rod guides <u>at the</u> <u>same location</u> on the frame with the 2 screws (#99000).
    - <u>Screw from large hole to small</u> hole.