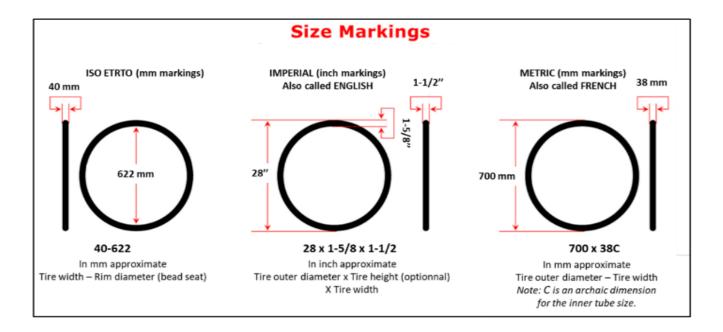

#### Exemple of a tire inscription:

- ISO ETRTO : 40-622
  - ETRTO: European Tire and Rim Technical Organization
  - ➤ 40 : approximative width of the tire (a) in mm
  - 622: inner diameter of the tire (b) in mm which also indicates the wheel outer diameter to be used, calculated from the wheel bead seat.
- Imperial measure (English) : 28 x 1-5/8 x 1-1/2
  - > 28 : outer diameter of the tire (d) in inches.
  - ➤ 1-5/8 : approximative width of the tire (a) in inches.
  - ➤ 1-1/2 : height of the tire (c) in inches.

## • Metric measure (French): 700 x 38C

- > 700 : outer diameter of the tire (**d**) in mm.
- > 38C: approximative width of the tire (c) in mm.