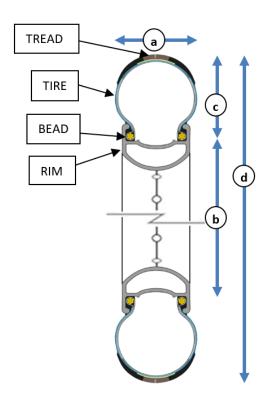

#### Exemple of a tire inscription:

- ISO ETRTO : 40-622
  - ETRTO: European Tire and Rim Technical Organization
  - ➤ 40 : approximative width of the tire (a) in mm
  - 622: inner diameter of the tire (b) in mm which also indicates the wheel outer diameter to be used, calculated from the wheel bead seat.
- Imperial measure (English) : 28 x 1-5/8 x 1-1/2
  - > 28 : outer diameter of the tire (d) in inches.
  - ➤ 1-5/8 : approximative width of the tire (a) in inches.
  - ➤ 1-1/2 : height of the tire (c) in inches.

## • Metric measure (French): 700 x 38C

- > 700 : outer diameter of the tire (**d**) in mm.
- > 38C: approximative width of the tire (c) in mm.