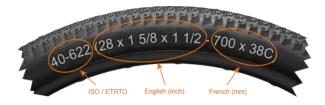

#### Exemple of a tire inscription:

- ISO ETRTO : 40-622
  - ETRTO: European Tire and Rim Technical Organization
  - ➤ 40 : approximative width of the tire (a) in mm
  - 622: inner diameter of the tire (b) in mm which also indicates the wheel outer diameter to be used, calculated from the wheel bead seat.
- Imperial measure (English) : 28 x 1-5/8 x 1-1/2
  - > 28 : outer diameter of the tire (d) in inches.
  - ➤ 1-5/8 : approximative width of the tire (a) in inches.
  - ➤ 1-1/2 : height of the tire (c) in inches.

## • Metric measure (French): 700 x 38C

- > 700 : outer diameter of the tire (**d**) in mm.
- > 38C: approximative width of the tire (c) in mm.