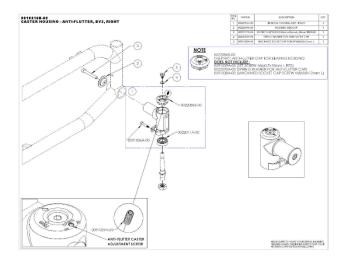

#### **RIGHT CASTER HOUSING**

#### RIGHT CASTER HOUSING INSTALLATION

 Make the following assembly by adding 1 drop of blue threadlocker to the 2 places indicated if there's none or if it's damaged.

- For screw #3, use the 5 mm Allen key and finalize with the torque wrench adjusted to
   12 Nm
- For screw #5, use the 4 mm Allen key and finalize with the torque wrench adjusted to 7 Nm.
- For the 2 remaining screw locations on the side of the wheel frame do the following installation with the 4 mm Allen key:

 If there's an anchor, finalize the installation with the torque wrench adjusted to 7 Nm.

- To adjust the anti-flutter of the front wheel, tighten the set screw to the desired tension with the 2 mm Allen key.
  - Tilt the wheelchair backwards, resting the push handles (or the backrest) on the ground.
  - <u>Slightly</u> over-tension the adjustment screw and then loosen it to the required tension.