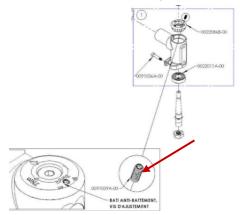

 If there's an anchor, finalize the installation with the torque wrench adjusted to 7 Nm.

- To adjust the anti-flutter of the front wheel, tighten the set screw to the desired tension with the 2 mm Allen key.
  - Tilt the wheelchair backwards, resting the push handles (or the backrest) on the ground.
  - <u>Slightly</u> over-tension the adjustment screw and then loosen it to the required tension.

- The wheel should not have a rocking motion when you release it.
- You may need to make a small adjustment when using the wheelchair.