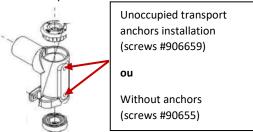

## Material(s) required:

- Caster housing anti-flutter, BV2, right (#9010316B-00)
  OR/AND
- Caster housing anti-flutter, BV2, left (#9010317B-00)
- 2 X screws <u>with</u> WC-19 or ISO 7176-19 anchors(#906659)
  OR 2 X screws <u>without</u> WC-19 or ISO 7176-19 anchors (# 90655)

#### RIGHT CASTER HOUSING INSTALLATION

 Make the following assembly by adding 1 drop of blue threadlocker to the 2 places indicated if there's none or if it's damaged.

- For screw #3, use the 5 mm Allen key and finalize with the torque wrench adjusted to
   12 Nm
- For screw #5, use the 4 mm Allen key and finalize with the torque wrench adjusted to 7 Nm.
- For the 2 remaining screw locations on the side of the wheel frame do the following installation with the 4 mm Allen key:

 If there's an anchor, finalize the installation with the torque wrench adjusted to 7 Nm.

- To adjust the anti-flutter of the front wheel, tighten the set screw to the desired tension with the 2 mm Allen key.
  - Tilt the wheelchair backwards, resting the push handles (or the backrest) on the ground.
  - <u>Slightly</u> over-tension the adjustment screw and then loosen it to the required tension.