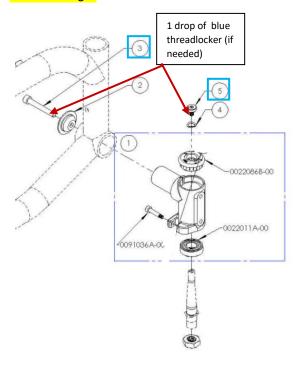

#### RIGHT CASTER HOUSING INSTALLATION

 Make the following assembly by adding 1 drop of blue threadlocker to the 2 places indicated if there's none or if it's damaged.

- For screw #3, use the 5 mm Allen key and finalize with the torque wrench adjusted to
   12 Nm
- For screw #5, use the 4 mm Allen key and finalize with the torque wrench adjusted to 7 Nm.
- For the 2 remaining screw locations on the side of the wheel frame do the following installation with the 4 mm Allen key:

 If there's an anchor, finalize the installation with the torque wrench adjusted to 7 Nm.

- To adjust the anti-flutter of the front wheel, tighten the set screw to the desired tension with the 2 mm Allen key.
  - Tilt the wheelchair backwards, resting the push handles (or the backrest) on the ground.
  - <u>Slightly</u> over-tension the adjustment screw and then loosen it to the required tension.