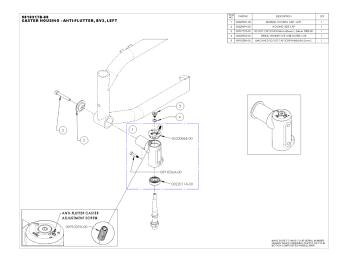

#### **LEFT CASTER HOUSING**

Revision 1 : 2025/07/18 MC-MKTG-WI-0044

#### **LEFT CASTER HOUSING INSTALLATION**

1. Follow the same steps than the right caster housing.