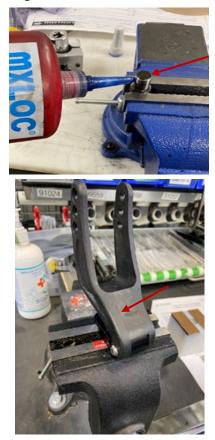

#### ASSEMBLY

1. Install the stem bolt in the vice as follows:

2. Put 1 drop of blue threadlocker to the tip of the stem bolt and screw on the caster housing.