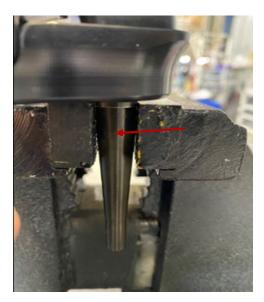

#### ASSEMBLY

1. Install the stem bolt in the vice as follows:

2. Put 1 drop of blue threadlocker to the tip of the stem bolt and screw on the caster housing.