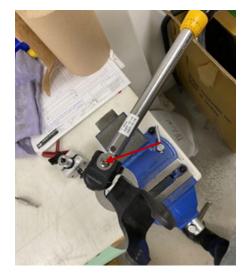

# INSTRUCTION SHEET STEM BOLT ASSEMBLY (HELIO A6-A7-C2-MOVE)

3. Finalize the assembly with the torque wrench adjusted to 27 Nm and the 1  $\frac{1}{2}$ " wrench.