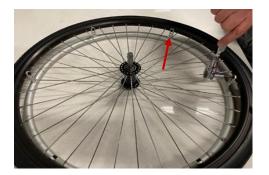

| Material(s) required: | Tool(s) required: |
|-----------------------|-------------------|
| • 1 air grip handrim  | • 4 mm Allen key  |
|                       |                   |

- 1. Place the wheel on a surface to be sure to not scratching it.
- 2. Unscrew all the screws of the handrim.

- 3. Change the handrim and align the screw holes with those of the wheel.
- 4. Screw and tight all the screws.