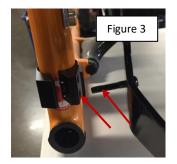

# INSTRUCTION SHEET OXYGEN TANK HOLDER INSTALLATION (HELIO A6 – HELIO A7 – HELIO C2 - MOVE)

- Put 1 drop of thread locker on the tip of the screw (#0090665A-00).
- 5. Install lower part of the oxygen tank holder by inserting screw (#0090665A-00) into the clamp with the 4 mm Allen key (Figure 3).
- 6. Finalize the installation with the 7 Nm adjusted torque wrench.