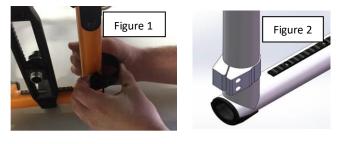

### LOWER PART HOLDER INSTALLATION

- 1. Take off the rear left wheel.
- 2. Install the clamp (#51119) onto the rear left frame of the wheelchair. (Figure 1)
- 3. Once installed, turn the clamp to get the final position. (Figure 2)