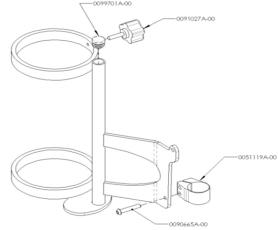

### LOWER PART HOLDER INSTALLATION

- 1. Take off the rear left wheel.
- 2. Install the clamp (#51119) onto the rear left frame of the wheelchair. (Figure 1)
- 3. Once installed, turn the clamp to get the final position. (Figure 2)

# INSTRUCTION SHEET OXYGEN TANK HOLDER INSTALLATION (HELIO A6 – HELIO A7 – HELIO C2 - MOVE)

- Put 1 drop of thread locker on the tip of the screw (#0090665A-00).
- 5. Install lower part of the oxygen tank holder by inserting screw (#0090665A-00) into the clamp with the 4 mm Allen key (Figure 3).
- 6. Finalize the installation with the 7 Nm adjusted torque wrench.