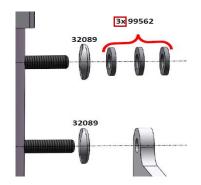

# INSTRUCTION SHEET OXYGEN TANK HOLDER INSTALLATION (HELIO A6 – HELIO A7 – HELIO C2 - MOVE)

1. Remove the spacer (#32066) behind the wheelchair.

- 2. Add 1 X the spacer (#32089) on the top screw and on the bottom screw.
- 3. Add number of spacer (#32089) required depending on the wheelchair configuration to have a total of 3.

 Put 1 drop of thread locker on the tip of each screw and finalize the installation with the 7 Nm adjusted torque wrench.