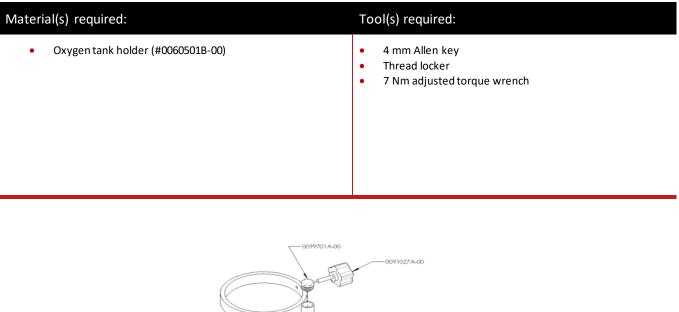

# INSTRUCTION SHEET OXYGEN TANK HOLDER INSTALLATION (HELIO A6 – HELIO A7 – HELIO C2 - MOVE)

- Put 1 drop of thread locker on the tip of the screw (#0090665A-00).
- 5. Install lower part of the oxygen tank holder by inserting screw (#0090665A-00) into the clamp with the 4 mm Allen key (Figure 3).
- 6. Finalize the installation with the 7 Nm adjusted torque wrench.