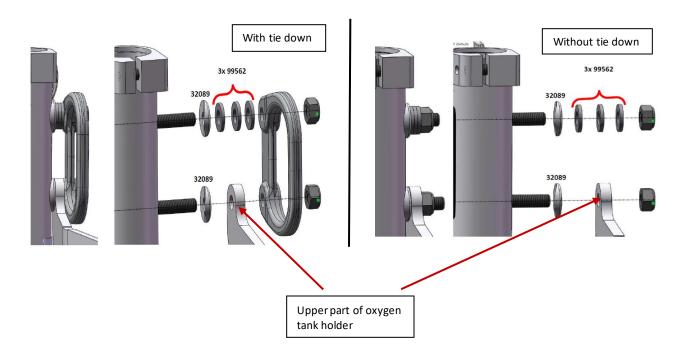

# INSTRUCTION SHEET OXYGEN TANK HOLDER INSTALLATION (HELIO A6 – HELIO A7 – HELIO C2 - MOVE)

1. Remove the spacer (#32066) behind the wheelchair.

- 2. Add 1 X the spacer (#32089) on the top screw and on the bottom screw.
- 3. Add number of spacer (#32089) required depending on the wheelchair configuration to have a total of 3.

 Put 1 drop of thread locker on the tip of each screw and finalize the installation with the 7 Nm adjusted torque wrench.