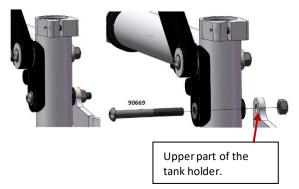

#### **CONFIGURATION 2:**

• With flip back only (#9001234) – carbon frame

- 1. Replace the screw (#90667) by the longer screw (#90669).
- 2. Put 1 drop of thread locker on the tip of the screw and finalize the installation with the 7 Nm adjusted torque wrench.