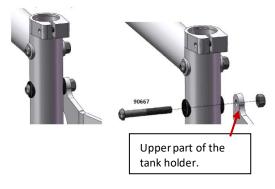

#### **CONFIGURATION 2:**

• With flip back only (#9001234) – carbon frame

- 1. Replace the screw (#90667) by the longer screw (#90669).
- 2. Put 1 drop of thread locker on the tip of the screw and finalize the installation with the 7 Nm adjusted torque wrench.