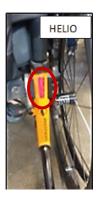

# INSTALLING THE WHITE STICKERS ON THE SIDES OF THE FRAME

1. For APEX models, a sticker must be affixed as high as possible outside the frame on both sides.

2. For **HELIO** models, a sticker must be affixed **to the top** of the frame curve on both sides.