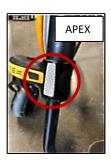

# INSTALLING THE WHITE STICKERS ON THE SIDES OF THE FRAME

1. For APEX models, a sticker must be affixed as high as possible outside the frame on both sides.

2. For **HELIO** models, a sticker must be affixed **to the top** of the frame curve on both sides.