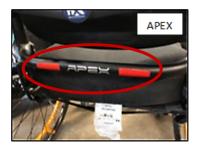

# INSTALLING THE WHITE STICKERS ON THE SIDES OF THE FRAME

1. For APEX models, a sticker must be affixed as high as possible outside the frame on both sides.

2. For **HELIO** models, a sticker must be affixed **to the top** of the frame curve on both sides.