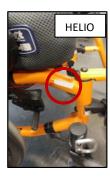

### **INSTALLING THE RED STICKERS**

 A sticker must be affixed behind the wheelchair frame on both sides.

1