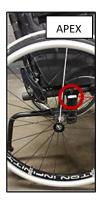

### **INSTALLING THE RED STICKERS**

 A sticker must be affixed behind the wheelchair frame on both sides.

1