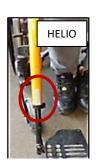

# INSTALLING THE WHITE STICKERS ON THE SIDES OF THE FRAME

1. For APEX models, a sticker must be affixed as high as possible outside the frame on both sides.

2. For **HELIO** models, a sticker must be affixed **to the top** of the frame curve on both sides.