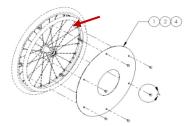

## **SPOKE GUARDS INSTALLATION**

1. Fix the spoke guard on the wheel by hooking the clips on the spokes of the wheel.

• Add a washer to each clip for 24 inches wheels.