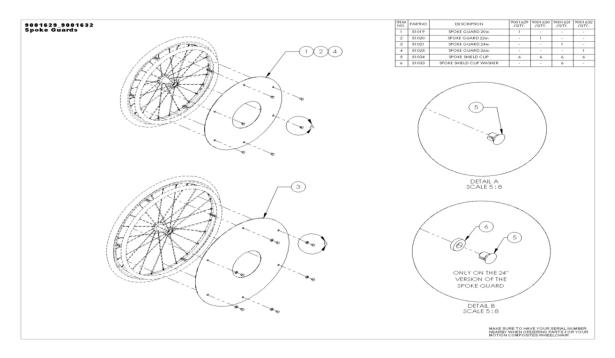

## **SPOKE GUARDS INSTALLATION**

1. Fix the spoke guard on the wheel by hooking the clips on the spokes of the wheel.

• Add a washer to each clip for 24 inches wheels.