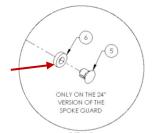

## **SPOKE GUARDS INSTALLATION**

1. Fix the spoke guard on the wheel by hooking the clips on the spokes of the wheel.

• Add a washer to each clip for 24 inches wheels.