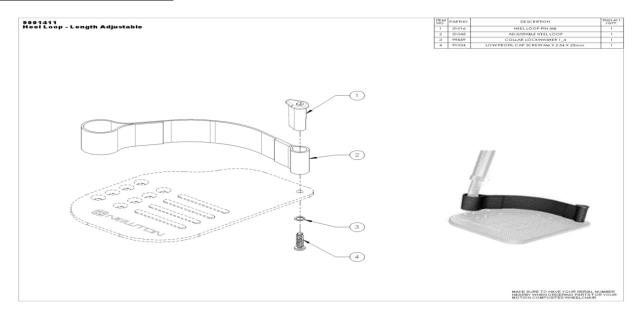

# Tool(s) required:

Heel loop – lenght adjustable kit (#9001411)

- 4 mm Allen key
- 5 mm Allen key
- 7 Nm adjusted torque wrench

# HEEL LOOP-LENGHT ADJUSTABLE INSTALLATION

1. Unscrew the footrest plate using 4 mm Allen key.

2. Insert the heel support loop on the wheelchair frame and screw the plate back on.

- 3. Finalize with the 7 Nm adjusted torque wrench.
- 4. Make the following assembly to fix the loop behind the pallet using 5 mm Allen key: