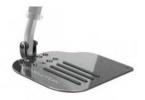

# HEEL LOOP-LENGHT ADJUSTABLE INSTALLATION

1. Unscrew the footrest plate using 4 mm Allen key.

2. Insert the heel support loop on the wheelchair frame and screw the plate back on.

- 3. Finalize with the 7 Nm adjusted torque wrench.
- 4. Make the following assembly to fix the loop behind the pallet using 5 mm Allen key: