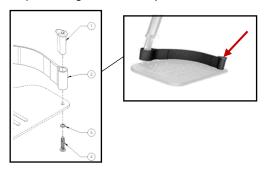

# HEEL LOOP-LENGHT ADJUSTABLE INSTALLATION

1. Unscrew the footrest plate using 4 mm Allen key.

2. Insert the heel support loop on the wheelchair frame and screw the plate back on.

- 3. Finalize with the 7 Nm adjusted torque wrench.
- 4. Make the following assembly to fix the loop behind the pallet using 5 mm Allen key: