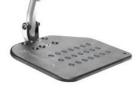

# HEEL LOOP-LENGHT ADJUSTABLE INSTALLATION

1. Unscrew the footrest plate using 4 mm Allen key.

2. Insert the heel support loop on the wheelchair frame and screw the plate back on.

- 3. Finalize with the 7 Nm adjusted torque wrench.
- 4. Make the following assembly to fix the loop behind the pallet using 5 mm Allen key: