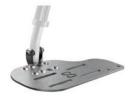

# HEEL LOOP-LENGHT ADJUSTABLE INSTALLATION

1. Unscrew the footrest plate using 4 mm Allen key.

2. Insert the heel support loop on the wheelchair frame and screw the plate back on.

- 3. Finalize with the 7 Nm adjusted torque wrench.
- 4. Make the following assembly to fix the loop behind the pallet using 5 mm Allen key: