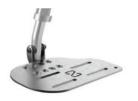

# HEEL LOOP-LENGHT ADJUSTABLE INSTALLATION

1. Unscrew the footrest plate using 4 mm Allen key.

2. Insert the heel support loop on the wheelchair frame and screw the plate back on.

- 3. Finalize with the 7 Nm adjusted torque wrench.
- 4. Make the following assembly to fix the loop behind the pallet using 5 mm Allen key: