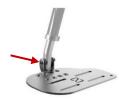

# HEEL LOOP-LENGHT ADJUSTABLE INSTALLATION

1. Unscrew the footrest plate using 4 mm Allen key.

2. Insert the heel support loop on the wheelchair frame and screw the plate back on.

- 3. Finalize with the 7 Nm adjusted torque wrench.
- 4. Make the following assembly to fix the loop behind the pallet using 5 mm Allen key: