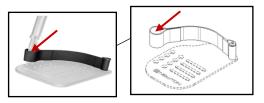

# HEEL LOOP-LENGHT ADJUSTABLE INSTALLATION

1. Unscrew the footrest plate using 4 mm Allen key.

2. Insert the heel support loop on the wheelchair frame and screw the plate back on.

- 3. Finalize with the 7 Nm adjusted torque wrench.
- 4. Make the following assembly to fix the loop behind the pallet using 5 mm Allen key: