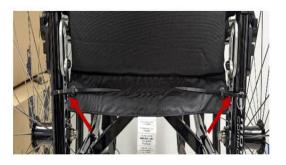

## **INSTALLATION**

 SLIGHTLY tighten the tie-wraps on each side ALTERNATELY left and right to keep the back upholstery straight until the desired tension.

> Tighten, with the same tension, the left and right tie-wrap.