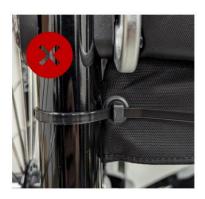

## **INSTALLATION**

 SLIGHTLY tighten the tie-wraps on each side ALTERNATELY left and right to keep the back upholstery straight until the desired tension.

> Tighten, with the same tension, the left and right tie-wrap.