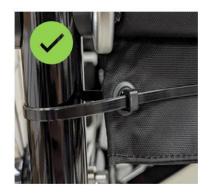

## **INSTALLATION**

 SLIGHTLY tighten the tie-wraps on each side ALTERNATELY left and right to keep the back upholstery straight until the desired tension.

> Tighten, with the same tension, the left and right tie-wrap.