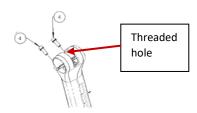

3. Use 1 of the 2 screws and insert it into the threaded hole located between the 2 screws to allow the clamp to open and move the mounting tube more easily to the desired location.

1

- 4. Remove the screw from the threaded hole and screw the 2 screws back into their original position with the torque wrench adjusted to 7 Nm alternating from one screw to another.
- 5. Put back the wheel.