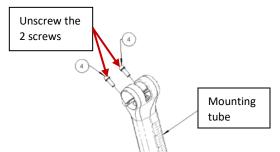

## Tool(s) required:

- Mounting tube std, left (#9010382A-00)
- Mounting tube std, right (#9010381A-00)
- 5 mm Allen key
- Torque wrench adjusted to 7 Nm

- 1. Take off the rear wheel.
- 2. Unscrew the 2 screws from the wheel mounting tube using the Allen key.