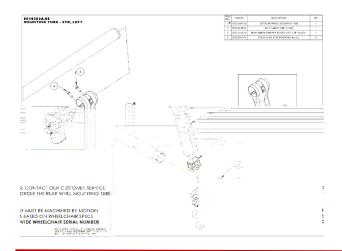

## CENTER OF GRAVITY ADJUSTMENT (APEX A - APEX C)

Before beginning assembly, make sure you have all the necessary parts. These parts must be ordered through your representative or through the Moton Composites customer service. Make sure to have the serial number of your wheelchair to make ordering easier.

## Tool(s) required:

- Mounting tube std, left (#9010382A-00)
- Mounting tube std, right (#9010381A-00)
- 5 mm Allen key
- Torque wrench adjusted to 7 Nm

- 1. Take off the rear wheel.
- 2. Unscrew the 2 screws from the wheel mounting tube using the Allen key.