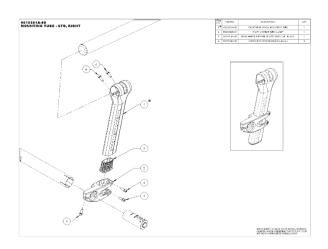

## Tool(s) required:

- Mounting tube std, left (#9010382A-00)
- Mounting tube std, right (#9010381A-00)
- 5 mm Allen key
- Torque wrench adjusted to 7 Nm

- 1. Take off the rear wheel.
- 2. Unscrew the 2 screws from the wheel mounting tube using the Allen key.