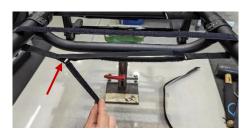

## INSTALLATION

 Insert the strap into the clamps on each side of the Velcro.

 It is important to ensure that the stap is inserted correctly into the slots of the clamp.

- Install the clamps (with straps) on the wheelchair H-Block wherever space permits.
- 3. Pass the strap through the eyelet on the opposite side.

4. Pass the strap through the eyelet on the opposite side.

5. Adjust to the desired tension and press the Velcro.

6. Apply seat sling to Velcro.