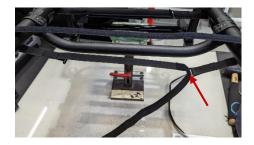

## INSTALLATION

 Insert the strap into the clamps on each side of the Velcro.

 It is important to ensure that the stap is inserted correctly into the slots of the clamp.

- Install the clamps (with straps) on the wheelchair H-Block wherever space permits.
- 3. Pass the strap through the eyelet on the opposite side.

4. Pass the strap through the eyelet on the opposite side.

5. Adjust to the desired tension and press the Velcro.

6. Apply seat sling to Velcro.