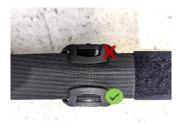

## INSTALLATION

 Insert the strap into the clamps on each side of the Velcro.

 It is important to ensure that the stap is inserted correctly into the slots of the clamp.

- Install the clamps (with straps) on the wheelchair H-Block wherever space permits.
- 3. Pass the strap through the eyelet on the opposite side.