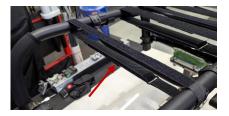

## INSTALLATION

 Insert the strap into the clamps on each side of the Velcro.

 It is important to ensure that the stap is inserted correctly into the slots of the clamp.

- Install the clamps (with straps) on the wheelchair H-Block wherever space permits.
- 3. Pass the strap through the eyelet on the opposite side.

4. Pass the strap through the eyelet on the opposite side.

5. Adjust to the desired tension and press the Velcro.

6. Apply seat sling to Velcro.