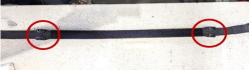

## INSTALLATION

 Insert the strap into the clamps on each side of the Velcro.

 It is important to ensure that the stap is inserted correctly into the slots of the clamp.

- Install the clamps (with straps) on the wheelchair H-Block wherever space permits.
- 3. Pass the strap through the eyelet on the opposite side.