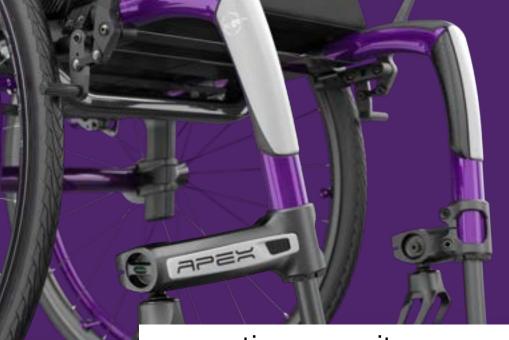

## \* Available on APEX and VELOCE only.

Sunkissed Orange

APER

Fuchsia

Ferrari Red

White

Sky Blue

Acid Green