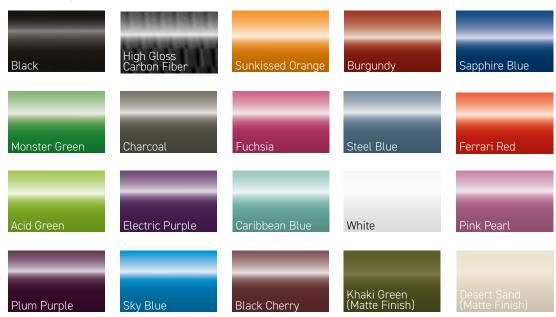

## FRAME COLORS

Black or High Gloss Carbon Fiber (if carbon fiber frame)

\*The above frame colors are available for all wheelchair models except the APEX A. Color representation may vary from one monitor/printer to another. Therefore, the actual paint color on your wheelchair might differ slightly from what you see on your screen or your brochure

## \* Available on APEX and VELOCE only.

Sunkissed Orange

APER

Fuchsia

Ferrari Red

White

Sky Blue

Acid Green

Our order forms allow for independent selection of both frame and accent colors, enabling a variety of unique and customizable color combinations.